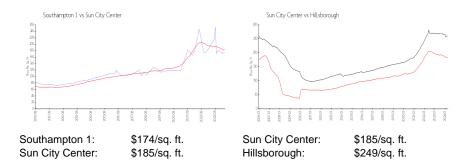

## Southampton 1

1002-1023 New Winsor Loop, Sun City Center, FL, Hillsborough 33573

## Avg. Time to Close Over Last 12 Months

Southampton 1 41 days Sun City Center 53 days Hillsborough 44 days

Built in 1999 - 56 units - 1 floor