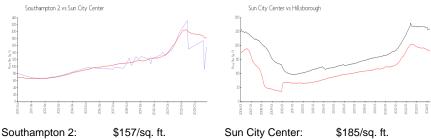

## **Market Information**

Sun City Center:

\$185/sq. ft.

Hillsborough:

## \$185/sq. ft. \$249/sq. ft.