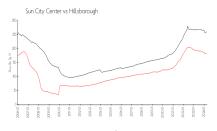

## **Market Information**

Sun City Center: \$185/sq. ft. Hillsborough: \$249/sq. ft.