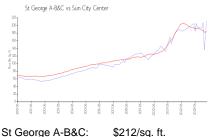

## **Market Information**

Sun City Center: \$185/sq. ft. Hillsborough: \$249/sq. ft.