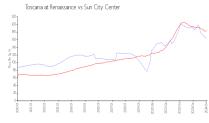

### **Market Information**

Sun City Center: \$185/sq. ft.

# 

Sun City Center: \$185/sq. ft.

Hillsborough: \$249/sq. ft.