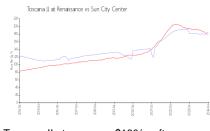

### **Market Information**

Toscana II at \$180/sq. ft. Renaissance:

Sun City Center: \$185/sq. ft.

Sur City Center vs Hillsborough

Sun City Center: \$185/sq. ft.

Hillsborough: \$249/sq. ft.