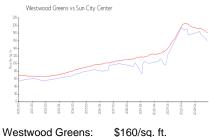

### **Market Information**

Sun City Center: \$181/sq. ft. Hillsborough: \$247/sq. ft.