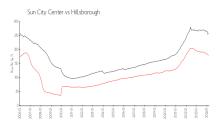

### **Market Information**

Sun City Center: \$181/sq. ft. Hillsborough: \$247/sq. ft.