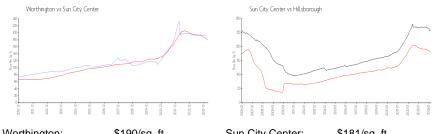

## **Market Information**

|                               | worthington:     | \$190/sq. ft. |
|-------------------------------|------------------|---------------|
| Sun City Center: \$181/sq. ft | Sun City Center: | \$181/sq. ft. |

Sun City Center: Hillsborough:

\$181/sq. ft. \$247/sq. ft.