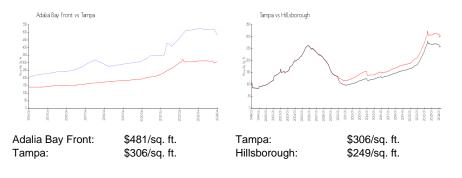

## **Market Information**

# **Inventory for Sale**

| Adalia Bay Front | 4% |
|------------------|----|
| Tampa            | 2% |
| Hillsborough     | 2% |

## Avg. Time to Close Over Last 12 Months

| Adalia Bay Front | 52 days |
|------------------|---------|
| Tampa            | 42 days |
| Hillsborough     | 44 days |