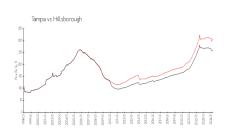

#### **Market Information**

\$306/sq. ft.

\$306/sq. ft. Tampa: Hillsborough: \$249/sq. ft.