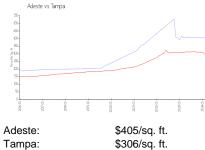

#### **Market Information**

\$306/sq. ft.

\$306/sq. ft. Tampa: Hillsborough: \$249/sq. ft.