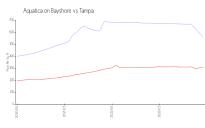

#### **Market Information**

Aquatica on Bayshore: \$559/sq. ft. Tampa: \$306/sq. ft.

Tampa: \$306/sq. ft. Hillsborough: \$249/sq. ft.