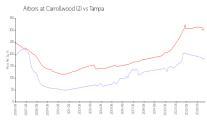

#### **Market Information**

Arbors at Carrollwood \$182/sq. ft. (2):

Tampa: \$306/sq. ft.

Tampa vs Hillsborough

Tampa: \$306/sq. ft.

Hillsborough: \$249/sq. ft.