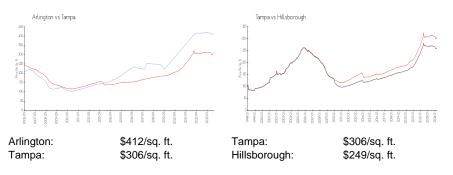

, FL, Hillsborough 33602

### **Building Information**

| Number of units:                         | 11  |
|------------------------------------------|-----|
| Number of active listings for rent:      | 0   |
| Number of active listings for sale:      | 0   |
| Building inventory for sale:             |     |
| Number of sales over the last 12 months: | 0%% |
| Number of sales over the last 6 months:  | 0   |
| Number of sales over the last 3 months:  | 0   |
|                                          |     |

THE ARLINGTON CONDOMINIUM ASSOCIATION, INC. AFFORDABLE MANAGEMENT GROUP OF TAMPA BAY 1207 N FRANKLIN ST STE 110 TAMPA FL 33602 PHONE 813-442-4506 FAX 888-874-6525

# ank in Store Phase Aller orida Ave Phase Aller NEI

Built in 1910 - 11 units - 3 floors

#### **Market Information**



### **Inventory for Sale**

Arlington Tampa 0%%

Hillsborough

#### Avg. Time to Close Over Last 12 Months

| Arlington    | 5 days  |
|--------------|---------|
| Tampa        | 42 days |
| Hillsborough | 44 days |