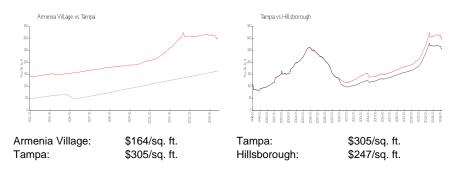

# Armenia Village

8802-8848 Crestview Dr, Tampa, FL, Hillsborough 33604

# **Building Information**

Number of units: 132
Number of active listings for rent: 0
Number of active listings for sale: 1
Building inventory for sale: 0%
Number of sales over the last 12 months: 0
Number of sales over the last 6 months: 0
Number of sales over the last 3 months: 0

Armenia Village Condos 8801 Crestview Dr Tampa FL 33604-2542 (813) 935-3406

# ARRENA LLOS

Built in 1985 - 132 units - 2 floors

#### **Market Information**



### **Inventory for Sale**

| Armenia Village | 0% |
|-----------------|----|
| Tampa           | 2% |
| Hillsborough    | 2% |

# Avg. Time to Close Over Last 12 Months

| Armenia Village | 5 days  |
|-----------------|---------|
| Tampa           | 42 days |
| Hillsborough    | 44 days |