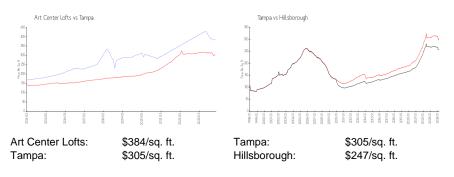

---------------------------------|-----------------------|
| Number of active listings for sale:                                                 | 0                     |
| Building inventory for sale:                                                        |                       |
| Number of sales over the last 12 months:                                            | <b>0</b> %%           |
| Number of sales over the last 6 months:                                             | 1                     |
| Number of sales over the last 3 months:                                             | 0                     |
| Number of sales over the last 12 months:<br>Number of sales over the last 6 months: | <b>0</b> %%<br>1<br>0 |



Built in 2004 - 42 units - 4 floors

#### **Market Information**



# Inventory for Sale

Art Center Lofts Tampa 0%%

Hillsborough

# Avg. Time to Close Over Last 12 Months

| Art Center Lofts | 44 days |
|------------------|---------|
| Tampa            | 42 days |
| Hillsborough     | 44 days |