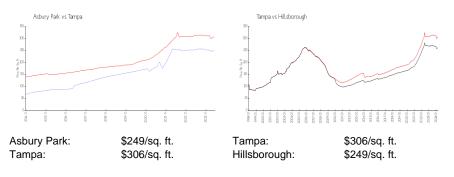

# **Asbury Park**

4810 S Dauphin Ave, Tampa, FL, Hillsborough 33611

## **Building Information**

| Number of units:                         | 48  |
|------------------------------------------|-----|
| Number of active listings for rent:      | 0   |
| Number of active listings for sale:      | 0   |
| Building inventory for sale:             |     |
| Number of sales over the last 12 months: | 0%% |
| Number of sales over the last 6 months:  | 0   |
| Number of sales over the last 3 months:  | 0   |
|                                          |     |



Built in 1982 - 48 units - 2 floors

#### **Market Information**



## **Inventory for Sale**

Asbury Park Tampa 0%%

Hillsborough

## Avg. Time to Close Over Last 12 Months

| Asbury Park  | 9 days  |
|--------------|---------|
| Tampa        | 42 days |
| Hillsborough | 43 days |