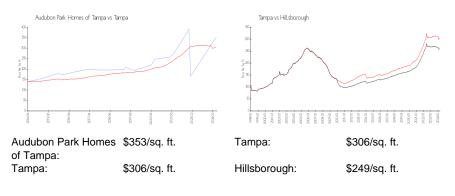

# Audubon Park Homes of Tampa

407-409 S Audubon Ave, Tampa, FL, Hillsborough 33609

## **Building Information**

| Number of units:                         | 25 |
|------------------------------------------|----|
| Number of active listings for rent:      | 0  |
| Number of active listings for sale:      | 2  |
| Building inventory for sale:             | 8% |
| Number of sales over the last 12 months: | 1  |
| Number of sales over the last 6 months:  | 1  |
| Number of sales over the last 3 months:  | 1  |

AUDUBON PARK HOMES OF TAMPA CONDOMINIUM ASSOCIATION, INC Addresses: PO Box 10217, Tampa, FL 33679 408 S Arrawana Ava, Tampa, FL 32600

408 S Arrawana Ave, Tampa, FL 33609 807 W Platt St, Tampa, FL 33606



Built in 1986 - 25 units - 2 floors

#### **Market Information**



## **Inventory for Sale**

| Audubon Park Homes of Tampa | 8% |
|-----------------------------|----|
| Tampa                       | 2% |
| Hillsborough                | 2% |

## Avg. Time to Close Over Last 12 Months

| Audubon Park Homes of Tampa | 101 days |
|-----------------------------|----------|
| Tampa                       | 42 days  |
| Hillsborough                | 43 days  |