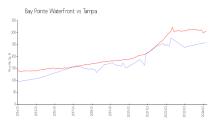

#### **Market Information**

Bay Pointe Waterfront: \$258/sq. ft. Tampa: \$306/sq. ft. Tampa: \$306/sq. ft. Hillsborough: \$249/sq. ft.