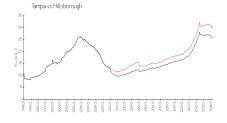

#### **Market Information**

Bay Pointe Waterfront: \$258/sq. ft. Tampa: \$306/sq. ft. Tampa: \$306/sq. ft. Hillsborough: \$249/sq. ft.