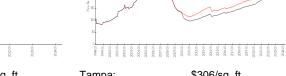

### **Market Information**

Tampa vs Hillsborough

Bayshore Landings: \$273/sq. ft. Tampa: \$306/sq. ft.

Tampa: \$306/sq. ft. Hillsborough: \$249/sq. ft.