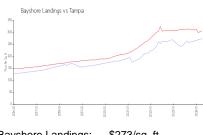

### **Market Information**

Tampa vs Hillsborough

Bayshore Landings: \$273/sq. ft. Tampa: \$306/sq. ft.

Tampa: \$306/sq. ft. Hillsborough: \$249/sq. ft.