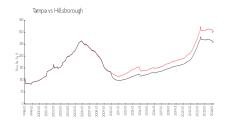

#### **Market Information**

Bayshore Regency: \$530/sq. ft. Tampa: \$306/sq. ft.

Tampa: \$306/sq. ft. Hillsborough: \$249/sq. ft.