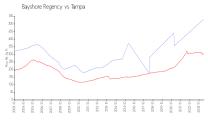

#### **Market Information**

Bayshore Regency: \$530/sq. ft. Tampa: \$306/sq. ft.

Tampa: \$306/sq. ft. Hillsborough: \$249/sq. ft.