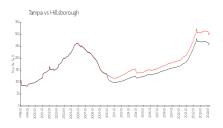

### **Market Information**

Bayshore Royal: Tampa:

\$389/sq. ft. \$306/sq. ft. Tampa: Hillsborough: \$306/sq. ft. \$249/sq. ft.