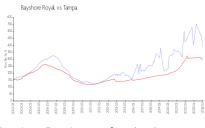

### **Market Information**

Bayshore Royal: Tampa:

\$389/sq. ft. \$306/sq. ft. Tampa: Hillsborough: \$306/sq. ft. \$249/sq. ft.