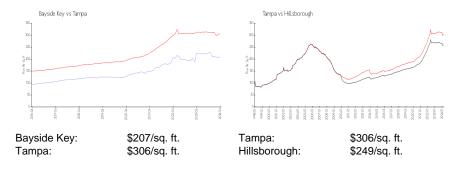

# **Bayside Key**

5907-6373 Bayside Key Dr, Tampa, FL, Hillsborough 33615

## **Building Information**

| Number of units:                         | 142 |
|------------------------------------------|-----|
| Number of active listings for rent:      | 1   |
| Number of active listings for sale:      | 4   |
| Building inventory for sale:             | 2%  |
| Number of sales over the last 12 months: | 6   |
| Number of sales over the last 6 months:  | 3   |
| Number of sales over the last 3 months:  | 0   |
|                                          |     |

Bayside Key HOA Telephone : 813-968-8008 http://baysidekeyhoa.com/



Built in 1995 - 142 units - 2 floors

## **Market Information**



## **Inventory for Sale**

| Bayside Key  | 2% |
|--------------|----|
| Tampa        | 2% |
| Hillsborough | 2% |

## Avg. Time to Close Over Last 12 Months

| Bayside Key  | 21 days |
|--------------|---------|
| Tampa        | 42 days |
| Hillsborough | 44 days |