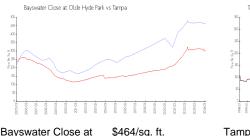

### **Market Information**

Bayswater Close at \$464/sq. ft. Olde Hyde Park:

Tampa: \$306/sq. ft.

Tampa: \$306/sq. ft.

Hillsborough: \$249/sq. ft.