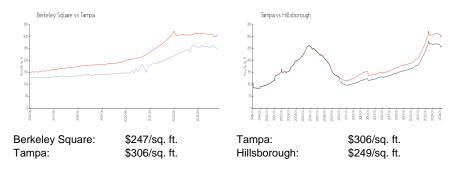

#### **Market Information**

#### **Inventory for Sale**

| Berkeley Square | 0% |
|-----------------|----|
| Tampa           | 2% |
| Hillsborough    | 2% |

## Avg. Time to Close Over Last 12 Months

| Berkeley Square | 17 days |
|-----------------|---------|
| Tampa           | 42 days |
| Hillsborough    | 44 days |