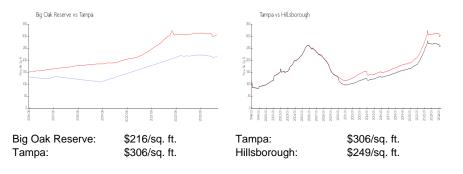

#### **Market Information**

## **Inventory for Sale**

Big Oak Reserve Tampa 0%%

Hillsborough