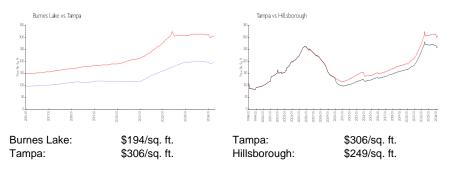

# **Burnes Lake**

13301-13324 Arena PI, Tampa, FL, Hillsborough 33612

## **Building Information**

| Number of units:                         | 16  |
|------------------------------------------|-----|
| Number of active listings for rent:      | 0   |
| Number of active listings for sale:      | 0   |
| Building inventory for sale:             |     |
| Number of sales over the last 12 months: | 0%% |
| Number of sales over the last 6 months:  | 0   |
| Number of sales over the last 3 months:  | 0   |
|                                          |     |



Built in 2005 - 16 units - 2 floors

#### **Market Information**



## Inventory for Sale

Burnes Lake Tampa 0%%

Hillsborough

## Avg. Time to Close Over Last 12 Months

| Burnes Lake  | 7 days  |
|--------------|---------|
| Tampa        | 42 days |
| Hillsborough | 43 days |