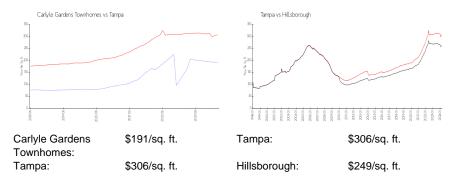

| 1 /0                    |
| Number of sales over the last 6 months:                                                                                                                                    | 0                       |
| Number of sales over the last 3 months:                                                                                                                                    | 0                       |
|                                                                                                                                                                            |                         |



Built in 1986 - 26 units - 3 floors

### **Market Information**



### **Inventory for Sale**

| Carlyle Gardens Townhomes | 7% |
|---------------------------|----|
| Tampa                     | 2% |
| Hillsborough              | 2% |

#### Avg. Time to Close Over Last 12 Months

| Carlyle Gardens Townhomes | 55 days |
|---------------------------|---------|
| Tampa                     | 42 days |
| Hillsborough              | 43 days |