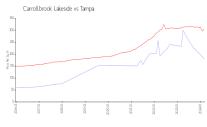

# Avg. Time to Close Over Last 12 Months

Carrollbrook Lakeside 28 days Tampa 42 days Hillsborough 44 days