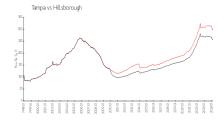

## **Market Information**

Carrollbrook Lakeside: \$180/sq. ft. Tampa: \$305/sq. ft. Tampa: \$305/sq. ft. Hillsborough: \$247/sq. ft.