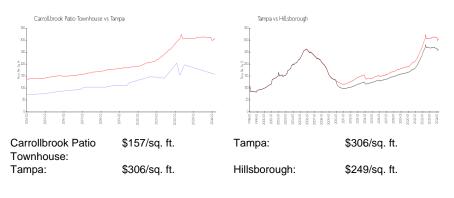

rough 33618

## **Building Information**

| Number of units:<br>Number of active listings for rent: | 35<br>0 |
|---------------------------------------------------------|---------|
| Number of active listings for sale:                     | 0       |
| Building inventory for sale:                            |         |
| Number of sales over the last 12 months:                | 0%%     |
| Number of sales over the last 6 months:                 | 1       |
| Number of sales over the last 3 months:                 | 1       |
|                                                         |         |

CARROLLBROOK CONDOMINIUM ASSOCIATION, INC. 11015 N. Dale Mabry Hwy. Ste. A Tampa, FL 33618 tel (813) 868-1104 fax (813) 774-7861



Built in 1972 - 35 units - 2 floors

### **Market Information**



#### **Inventory for Sale**

Carrollbrook Patio Townhouse Tampa 0%%

#### Hillsborough

# Avg. Time to Close Over Last 12 Months

| Carrollbrook Patio Townhouse | 6 days  |
|------------------------------|---------|
| Tampa                        | 42 days |
| Hillsborough                 | 43 days |