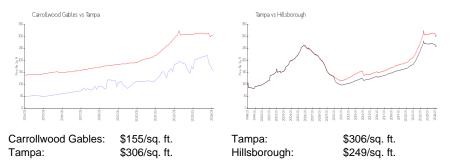

# **Carrollwood Gables**

12101-12295 Armenia Gables Cir, Tampa, FL, Hillsborough 33612

## **Building Information**

| Number of units:<br>Number of active listings for rent: | 96<br>0 |
|---------------------------------------------------------|---------|
| Number of active listings for sale:                     | 2       |
| Building inventory for sale:                            | 2%      |
| Number of sales over the last 12 months:                | 3       |
| Number of sales over the last 6 months:                 | 2       |
| Number of sales over the last 3 months:                 | 0       |



Built in 1986 - 96 units - 2 floors

#### **Market Information**



## Inventory for Sale

| Carrollwood Gables | 2% |
|--------------------|----|
| Tampa              | 2% |
| Hillsborough       | 2% |

## Avg. Time to Close Over Last 12 Months

| Carrollwood Gables | 11 days |
|--------------------|---------|
| Tampa              | 42 days |
| Hillsborough       | 43 days |