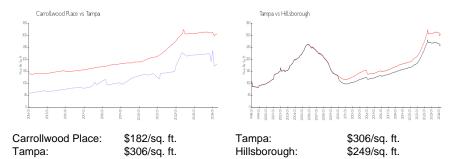

# **Carrollwood Place**

9801-9812 Lombard Ct, Tampa, FL, Hillsborough 33618

### **Building Information**

| Number of units:                         | 64 |
|------------------------------------------|----|
| Number of active listings for rent:      | 1  |
| Number of active listings for sale:      | 1  |
| Building inventory for sale:             | 1% |
| Number of sales over the last 12 months: | 7  |
| Number of sales over the last 6 months:  | 5  |
| Number of sales over the last 3 months:  | 1  |
|                                          |    |

Carrollwood Village Community Association Management Office: Greenacre Properties, Inc. 4131 Gunn Highway Tampa, FL 33618 (813)-600-1100 x 113

Built in 1982 - 64 units - 2 floors

### **Market Information**



## **Inventory for Sale**

| Carrollwood Place | 1% |
|-------------------|----|
| Tampa             | 2% |
| Hillsborough      | 2% |

#### Avg. Time to Close Over Last 12 Months

| Carrollwood Place | 41 days |
|-------------------|---------|
| Tampa             | 42 days |
| Hillsborough      | 44 days |