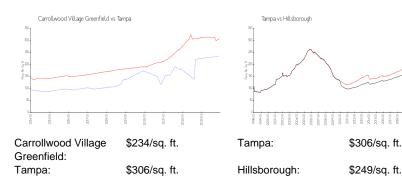

# **Carrollwood Village Greenfield**

13618 Greenfield Dr, Tampa, FL, Hillsborough 33618

### **Building Information**

Number of units: 69
Number of active listings for rent: 0
Number of active listings for sale: 2
Building inventory for sale: 2%
Number of sales over the last 12 months: 3
Number of sales over the last 6 months: 0
Number of sales over the last 3 months: 0

Carrollwood Village Greenfield Midrises Condominiums Association, Inc 777 South Harbour Island Boulevard

Tampa, FL 33602 Phone: (813) 209-9300

Built in 1973 - 69 units - 5 floors

### **Market Information**



**Inventory for Sale** 

| Carrollwood Village Greenfield | 2% |
|--------------------------------|----|
| Tampa                          | 2% |
| Hillsborough                   | 2% |

## Avg. Time to Close Over Last 12 Months

| Carrollwood Village Greenfield | 30 days |
|--------------------------------|---------|
| Tampa                          | 42 days |
| Hillsborough                   | 43 days |