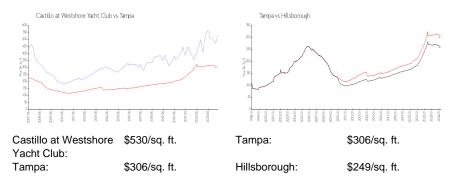

# **Castillo at Westshore Yacht Club**

5823 Bowen Daniel Dr, Tampa, FL, Hillsborough 33616

### **Building Information**

| 80 |
|----|
| 2  |
| 1  |
| 1% |
| 9  |
| 2  |
| 1  |
|    |

CASTILLO AT WESTSHORE YACHT CLUB 6001 S West Shore Blvd Tampa FL 33616 (813) 769-6600



Built in 2007 - 80 units - 16 floors

#### **Market Information**



# **Inventory for Sale**

| Castillo at Westshore Yacht Club | 1% |
|----------------------------------|----|
| Tampa                            | 2% |
| Hillsborough                     | 2% |

## Avg. Time to Close Over Last 12 Months

| Castillo at Westshore Yacht Club | 26 days |
|----------------------------------|---------|
| Tampa                            | 42 days |
| Hillsborough                     | 43 days |