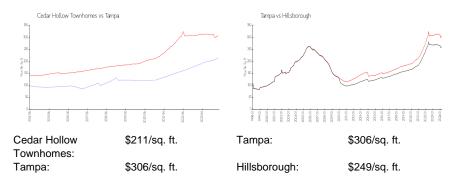

# **Cedar Hollow Townhomes**

11242 Cedar Hollow Ln, Tampa, FL, Hillsborough 33618

## **Building Information**

| Number of units:                         | 27 |
|------------------------------------------|----|
| Number of active listings for rent:      | 0  |
| Number of active listings for sale:      | 1  |
| Building inventory for sale:             | 3% |
| Number of sales over the last 12 months: | 4  |
| Number of sales over the last 6 months:  | 2  |
| Number of sales over the last 3 months:  | 1  |

Cedar Hollow Condominium Association, Inc 251 Windward Passage F Clearwater, FL 33767 Phone: (727) 441-1454



Built in 1985 - 27 units - 2 floors

## **Market Information**



# **Inventory for Sale**

| Cedar Hollow Townhomes | 3% |
|------------------------|----|
| Tampa                  | 2% |
| Hillsborough           | 2% |

## Avg. Time to Close Over Last 12 Months

| Cedar Hollow Townhomes | 16 days |
|------------------------|---------|
| Tampa                  | 42 days |
| Hillsborough           | 43 days |