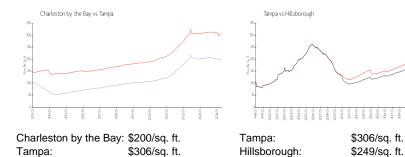

# **Charleston by the Bay**

6822 S Shamrock Rd, Tampa, FL, Hillsborough 33616

# **Building Information**

Number of units: 28
Number of active listings for rent: 0
Number of active listings for sale: 0
Building inventory for sale:

Number of sales over the last 12 months: 0%% Number of sales over the last 6 months: 0 Number of sales over the last 3 months: 0

Charleston By The Bay 6822 South Shamrock Road Tampa, FL 33616 Phone: (813) 831-6054

Built in 1983 - 14 units - 2 floors

### **Market Information**



# **Inventory for Sale**

Charleston by the Bay Tampa 0%%

Hillsborough

# Avg. Time to Close Over Last 12 Months

Charleston by the Bay n/a
Tampa 42 days
Hillsborough 43 days