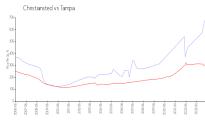

#### **Market Information**

Tampa vs Hillsborough

Christiansted: \$678/sq. ft. Tampa: \$305/sq. ft.

Tampa: \$305/sq. ft. Hillsborough: \$247/sq. ft.