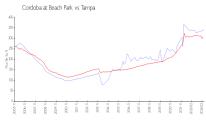

### **Market Information**

\$330/en ft

\$339/sq. ft.

Tampa: \$306/sq. ft.

Tampa vs Hillsborough

Tampa: \$306/sq. ft.

Hillsborough: \$249/sq. ft.