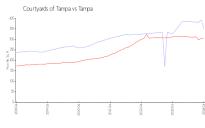

#### **Market Information**

Courtyards of Tampa: \$349/sq. ft. Tampa: \$306/sq. ft.

Tampa: \$306/sq. ft. Hillsborough: \$249/sq. ft.