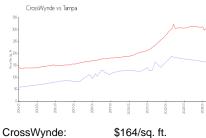

# CrossWynde

9301-9415 Crescent Loop Cir, Tampa, FL, Hillsborough 33619

### **Market Information**

Tampa vs Hillsborough

\$306/sq. ft. Tampa: Hillsborough: \$249/sq. ft.