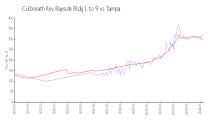

#### **Market Information**

Culbreath Key Bayside \$319/sq. ft. Bldg 1 to 9:

Tampa: \$306/sq. ft.

Tempa vs Hillsborough

Tampa: \$306/sq. ft.

Hillsborough: \$249/sq. ft.