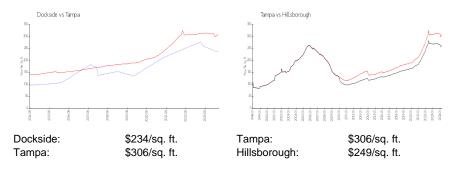

## **Market Information**

## Inventory for Sale

| Dockside     | 7% |
|--------------|----|
| Tampa        | 2% |
| Hillsborough | 2% |

## Avg. Time to Close Over Last 12 Months

| Dockside     | 5 days  |
|--------------|---------|
| Tampa        | 42 days |
| Hillsborough | 43 days |