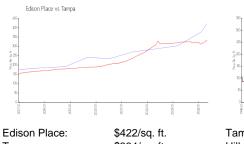

### **Market Information**

Tampa: \$334/sq. ft.

Tampa: \$334/sq. ft. Hillsborough: \$261/sq. ft.