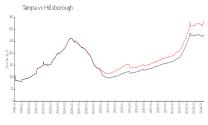

### **Market Information**

Tampa: \$334/sq. ft.

Tampa: \$334/sq. ft. Hillsborough: \$261/sq. ft.