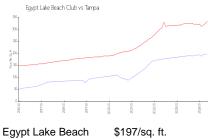

#### **Market Information**

\$197/sq. ft.

\$334/sq. ft.

Tampa: \$334/sq. ft.

Hillsborough: \$261/sq. ft.