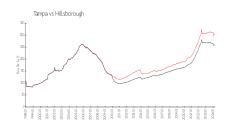

## **Market Information**

Emerlad Greens: \$311/sq. ft. Tampa: \$306/sq. ft.

Tampa: \$306/sq. ft. Hillsborough: \$249/sq. ft.