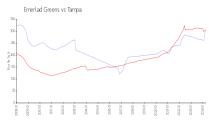

## **Market Information**

Emerlad Greens: \$311/sq. ft. Tampa: \$306/sq. ft.

Tampa: \$306/sq. ft. Hillsborough: \$249/sq. ft.