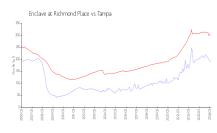

### **Market Information**

Enclave at Richmond \$189/sq. ft.

Place:

Tampa:

89/Sq. it.

\$306/sq. ft.

Tampa: \$306/sq. ft.

Hillsborough: \$249/sq. ft.