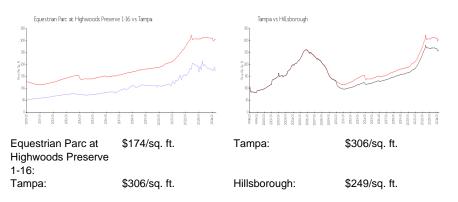

# **Equestrian Parc at Highwoods Preserve 1-16**

18101-595 Bridle Club Dr, Tampa, FL, Hillsborough 33647

#### **Building Information**

| Number of units:                         | 384 |
|------------------------------------------|-----|
| Number of active listings for rent:      | 10  |
| Number of active listings for sale:      | 6   |
| Building inventory for sale:             | 1%  |
| Number of sales over the last 12 months: | 14  |
| Number of sales over the last 6 months:  | 7   |
| Number of sales over the last 3 months:  | 1   |

Equestrian Parc Condominium Complex Address: 18201 Highwoods Preserve Pkwy, Tampa, FL 33647 Phone: +1 813-910-0830 https://parcequestrian.wordpress.com/

## Market Information



### **Inventory for Sale**

| Equestrian Parc at Highwoods Preserve 1-16 | 1% |
|--------------------------------------------|----|
| Tampa                                      | 2% |
| Hillsborough                               | 2% |

## Avg. Time to Close Over Last 12 Months

| Equestrian Parc at Highwoods Preserve 1-16 | 38 days |
|--------------------------------------------|---------|
| Tampa                                      | 42 days |
| Hillsborough                               | 43 days |



Built in 2003 - 384 units - 3 floors