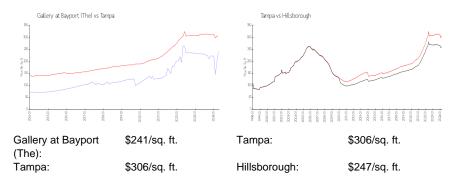

# Gallery at Bayport (The)

5534-5764 Baywater Dr, Tampa, FL, Hillsborough 33615

#### **Building Information**

| Number of units:                         | 176 |
|------------------------------------------|-----|
| Number of active listings for rent:      | 1   |
| Number of active listings for sale:      | 3   |
| Building inventory for sale:             | 1%  |
| Number of sales over the last 12 months: | 7   |
| Number of sales over the last 6 months:  | 2   |
| Number of sales over the last 3 months:  | 0   |
|                                          |     |

Gallery at Bayport II Apartment 5365 Harborside Drive Tampa, FL 33615 (877) 483-9513



Built in 1987 - 176 units - 2 floors

#### **Market Information**



## **Inventory for Sale**

| Gallery at Bayport (The) | 1% |
|--------------------------|----|
| Tampa                    | 2% |
| Hillsborough             | 2% |

### Avg. Time to Close Over Last 12 Months

| Gallery at Bayport (The) | 22 days |
|--------------------------|---------|
| Tampa                    | 42 days |
| Hillsborough             | 44 days |