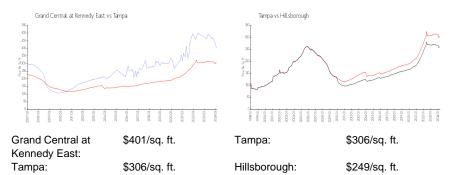

# **Grand Central at Kennedy East**

1208 E Kennedy Blvd, Tampa, FL, Hillsborough 33602

## **Building Information**

| Number of units:                         | 176 |
|------------------------------------------|-----|
| Number of active listings for rent:      | 0   |
| Number of active listings for sale:      | 10  |
| Building inventory for sale:             | 5%  |
| Number of sales over the last 12 months: | 13  |
| Number of sales over the last 6 months:  | 7   |
| Number of sales over the last 3 months:  | 2   |
|                                          |     |

Grand Central At Kennedy Association 1120 E Kennedy Blvd #208, Tampa, FL 33602 (813) 226-0991 http://grandcentralatkennedy.com/



Built in 2007 - 176 units - 12 floors

#### **Market Information**



# **Inventory for Sale**

| Grand Central at Kennedy East | 5% |
|-------------------------------|----|
| Tampa                         | 2% |
| Hillsborough                  | 2% |

## Avg. Time to Close Over Last 12 Months

| Grand Central at Kennedy East | 41 days |
|-------------------------------|---------|
| Tampa                         | 42 days |
| Hillsborough                  | 44 days |