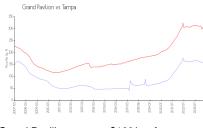

### **Market Information**

Grand Pavilion: \$160/sq. ft. Tampa: \$306/sq. ft.

Tampa: \$306/sq. ft. Hillsborough: \$249/sq. ft.