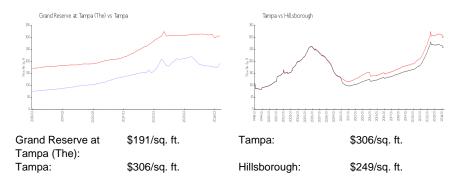

# **Grand Reserve at Tampa (The)**

8605-8766 Mallard Reserve Dr, Tampa, FL, Hillsborough 33614

### **Building Information**

Number of units: 384
Number of active listings for rent: 9
Number of active listings for sale: 4
Building inventory for sale: 1%
Number of sales over the last 12 months: 13
Number of sales over the last 6 months: 7
Number of sales over the last 3 months: 5



Built in 1988 - 384 units - 2 floors

### **Market Information**



### **Inventory for Sale**

| Grand Reserve at Tampa (The) | 1% |
|------------------------------|----|
| Tampa                        | 2% |
| Hillsborough                 | 2% |

## Avg. Time to Close Over Last 12 Months

| Grand Reserve at Tampa (The) | 68 days |
|------------------------------|---------|
| Tampa                        | 42 days |
| Hillsborough                 | 43 days |