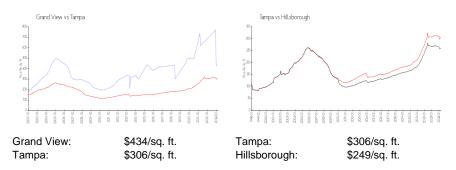

# **Grand View**

371 Channelside Walk Wy, Tampa, FL, Hillsborough 33602

## **Building Information**

Number of units: 64
Number of active listings for rent: 1
Number of active listings for sale: 0
Building inventory for sale:

Number of sales over the last 12 months: 0%%

Number of sales over the last 6 months: 0

Number of sales over the last 3 months: 0

Grandview of Tampa Condominium Assocition is managed by OMNI Management Services, Inc Ft. Meyers/Tampa Area 8695 College Parkway, Suite 1274 Ft.Meyers, FL 33919 Local number: 321-280-7412

After Hours Emergency: 888-541-0018 http://www.grandviewcoa.com/



Built in 2002 - 64 units - 19 floors

#### **Market Information**



# **Inventory for Sale**

Grand View Tampa 0%%

Hillsborough

## Avg. Time to Close Over Last 12 Months

Grand View 108 days Tampa 42 days Hillsborough 44 days